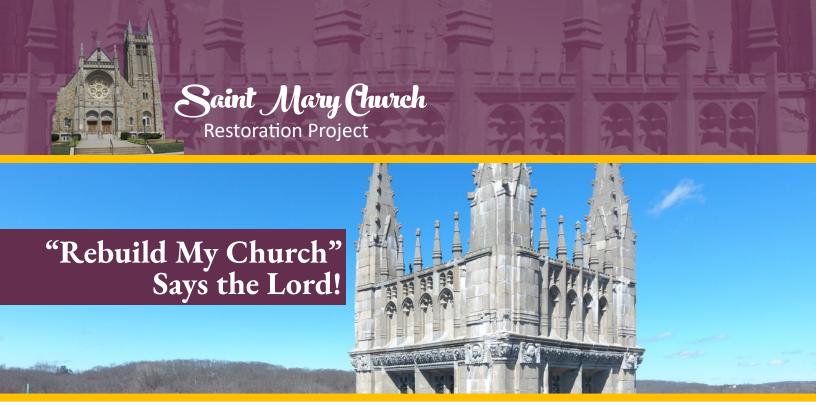

One hundred years ago, St. Mary Church was dedicated as a new house of worship for Catholics in Greenville on the north side of Norwich. The Parish of St. Mary had been founded 77 years earlier, in 1845. It was the first Catholic Church in Eastern Connecticut. From the start, St. Mary's was principally a home for immigrants, as it is today. Many of today's parishioners arrived in this country from other places. Along with English, the principal languages of St. Mary's are Spanish, Haitian Creole, and Portuguese.

In the Spring of 2022, we discovered that the church tower and the area around the front entrances were dangerously compromised. For safety's sake, the area around the tower and front doors was fenced off. A stark decision presented itself: it was time either to close the church or to repair it. The people of St. Mary's chose to repair and rebuild.

## JOIN THE EFFORT TO REPAIR AND REBUILD SAINT MARY CHURCH

The effort will take three years:

- Year 1: 2022. Repair the tower masonry. Cost: \$760,000.
- Year II: 2023. Repair of other defective masonry, particularly at foundation stones and the front entrance.
- Year III 2024. Improve accessibility, stabilize and repair the stained glass, repair the heating / cooling system.

The price tag for the full restoration of St. Mary Church has not yet been determined, but estimates place the cost around 1.5 million! St. Mary's cannot be repaired without the support, prayer, and sacrificial offerings of its own members.